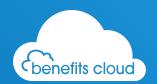

# **Landing Page Layout**

Your Benefits Cloud Landing page is split into three sections:

# **Most Popular Offers**

These are the offers that other Benefit Cloud users must have accessed the most

# **Offers Ending Soon**

These are offers that have a limit time remaining before they end.

#### **Newest Offers**

These are the offers that have recently been added to Benefits Cloud

To help you **filter the offers** you are specifically interested in Benefits Cloud has the functionality for you to select the offers you want to see on your Landing Page thereby allowing you never to miss that great deal.