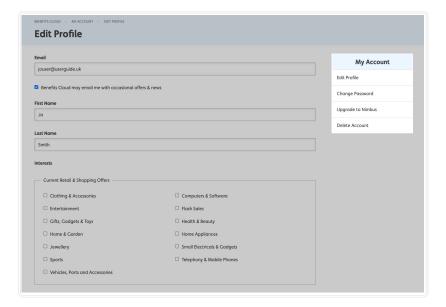

# **Landing Page Layout**

Your Benefits Cloud Landing page is split into three sections:

Benefits Cloud categorises offers into four main categories.

# **Current Retail & Shopping Offers**

This is where you will find the majority of everyday and **considered purchases**.

# **Getaways**

This is where you will find our holiday and days out offers.

#### **Finance and Insurance**

This is where you will find **discounts** on financial and insurance businesses.

#### **Benefits for Business**

This is where you will find offers to support your business/home office.

In addition to all the **great features** of the Stratus and Nimbus packages, your employer has also invested in your health and wellbeing by making our Cirrus level benefits available to you. These include services that will enhance your **physical, mental and financial wellbeing**, including: