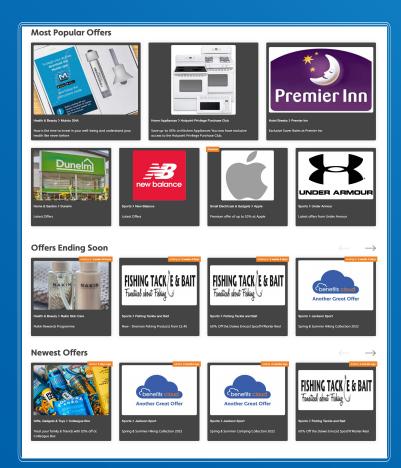

# **How to Customise Your Landing Page**

To set your preferences go to 'My Account' which can be found at the top right of the Landing Page. Once selected you will be taken to 'Edit Profile Page'. Here you can change your email address, if it changes during your Benefits Cloud membership. Below your email and Name information you will find the 'Interests'. By selecting the offers within this section your Landing Page will then present offers in your selected categories.

Benefits Cloud categorises offers into four main categories.

# **Current Retail & Shopping Offers**

This is where you will find the majority of everyday and **considered purchases**.